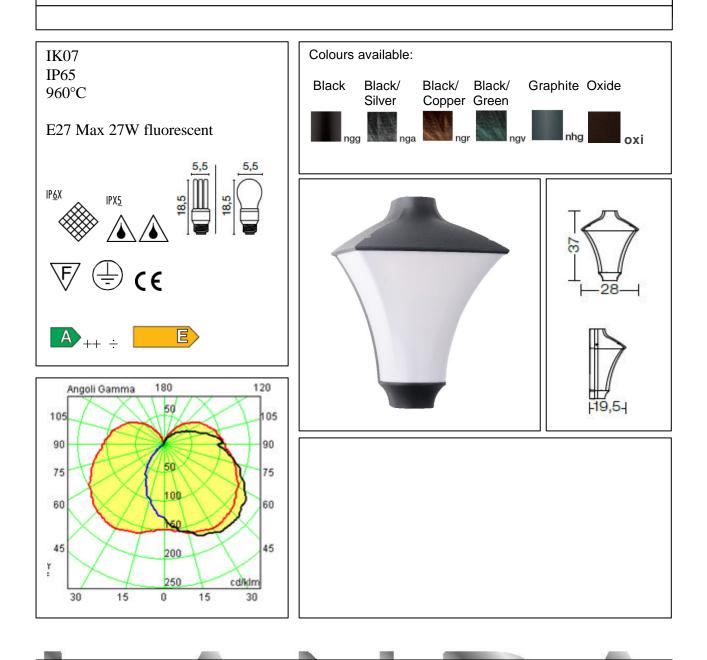

## MORPHIS

Article 175B

Product type Half Lantern

## Body material

Die-casting aluminium EN47100, prior the painting process, washed with stones. Painting made by polyester powder with high resistant against oxidation.

Opal polycarbonate UV protection

Screws in A2 stainless steel